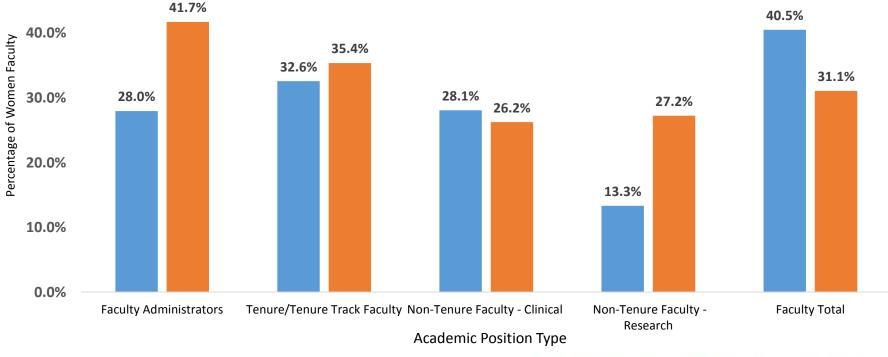

### Change in the Presence of Women Faculty at the US Colleges of Veterinary Medicine by Position Type

AAVMC Internal Reports

2011 2016

60.0%

Total Women Faculty 2011: 1514 Total Women Faculty 2016: 1713

Total URVM Faculty 2011: 502 Total URVM Faculty 2016: 646 Academic Position Type