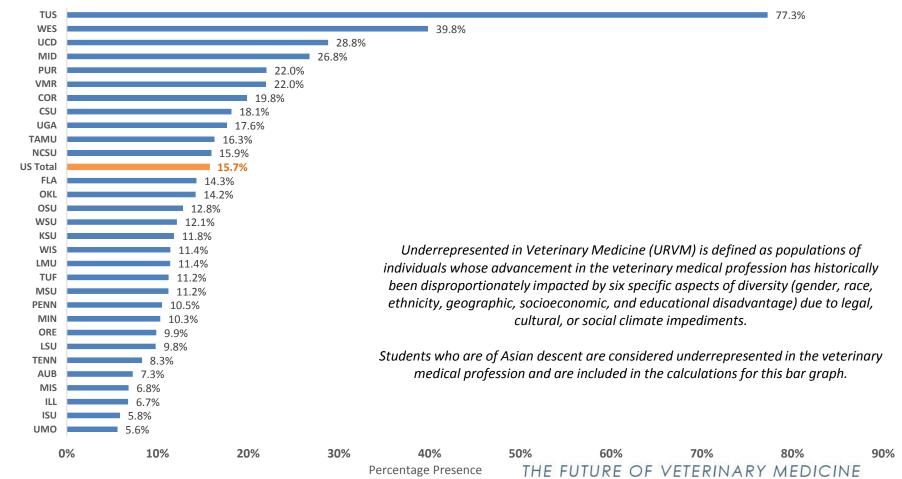

## Presence of Racially and Ethnically Underrepresented Students

at US Colleges of Veterinary Medicine

AAVMC Internal Reports

2016