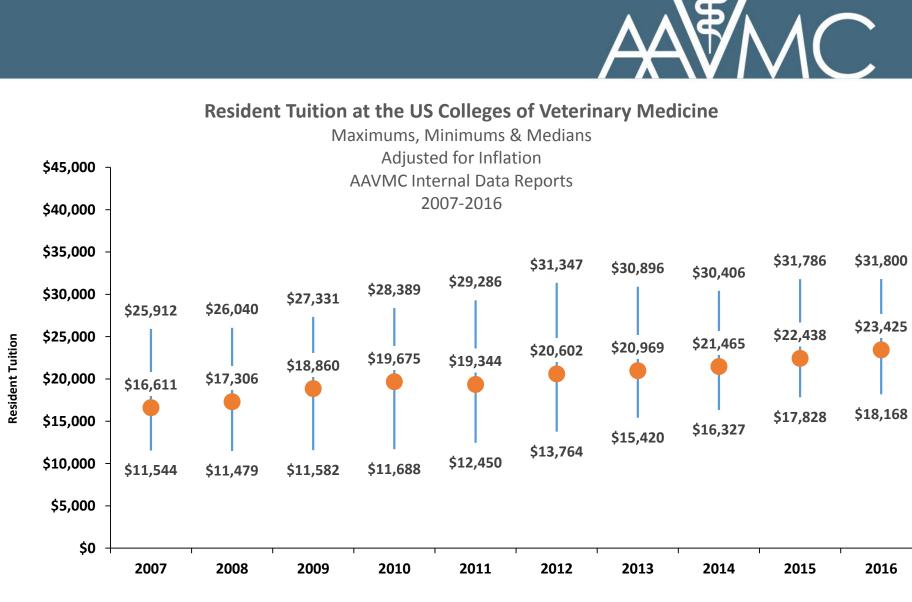

# TUITION & DEBT DATA

#### Academic Year Ending

\*Resident data does not include data from Lincoln Memorial University, Midwestern University, University of Pennsylvania, Tufts University, Tuskegee University or Western University of Health Sciences.