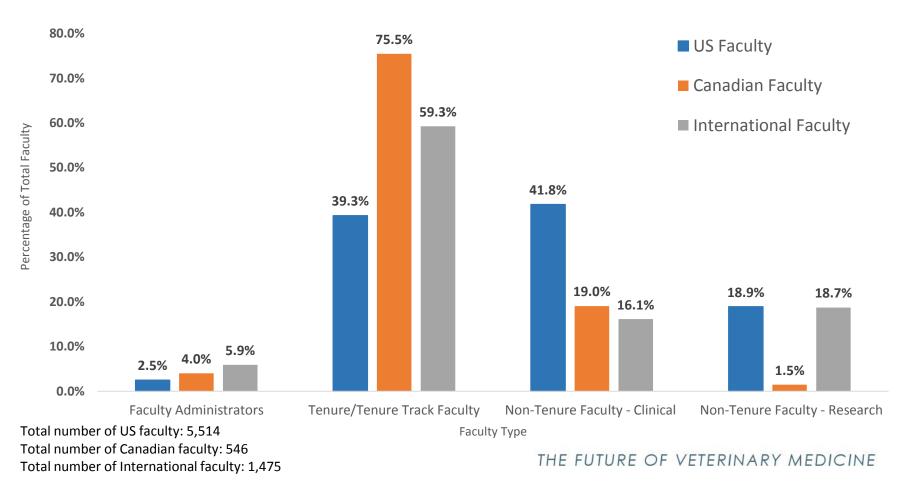

# **FACULTY DATA**

Distribution of Faculty at AAVMC Member Institutions AAVMC Internal Reports

2015-2016

2011: 3,738 2016: 5,514