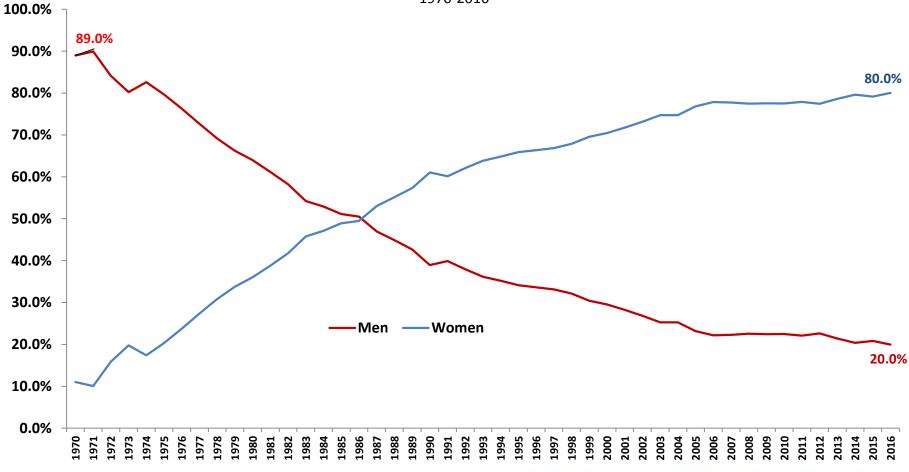

#### **Enrollment in the US Veterinary Medical Colleges**

**by Sex** AAVMC Internal Reports 1970-2016

Percentage of Historically Underrepresented Students Matriculating at US Colleges of Veterinary Medicine