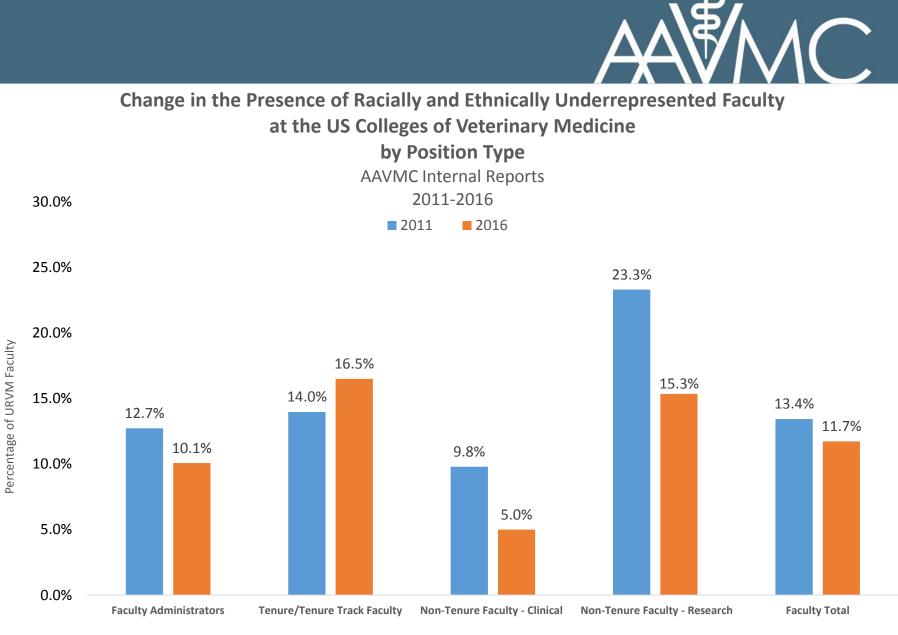

# **FACULTY DATA**

Distribution of Faculty at AAVMC Member Institutions AAVMC Internal Reports

2015-2016

2011: 3,738 2016: 5,514

### Change in the Presence of Women Faculty at the US Colleges of Veterinary Medicine by Position Type

AAVMC Internal Reports

2011 2016

60.0%

Total Women Faculty 2011: 1514 Total Women Faculty 2016: 1713

Total URVM Faculty 2011: 502 Total URVM Faculty 2016: 646 Academic Position Type