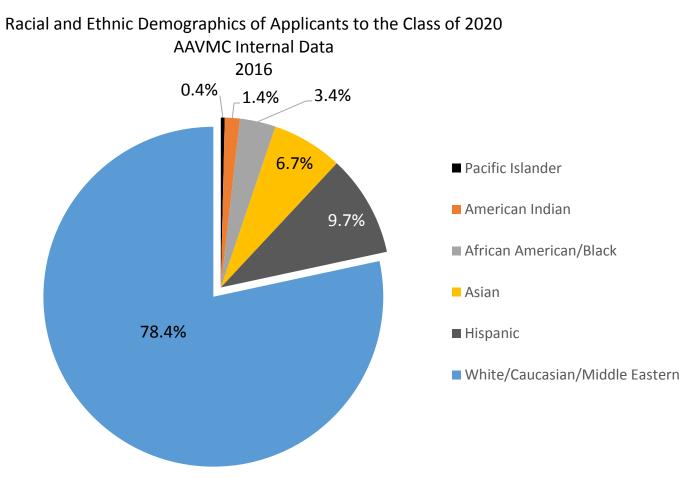

## Presence of Racially and Ethnically Underrepresented Students

at US Colleges of Veterinary Medicine

AAVMC Internal Reports

2016