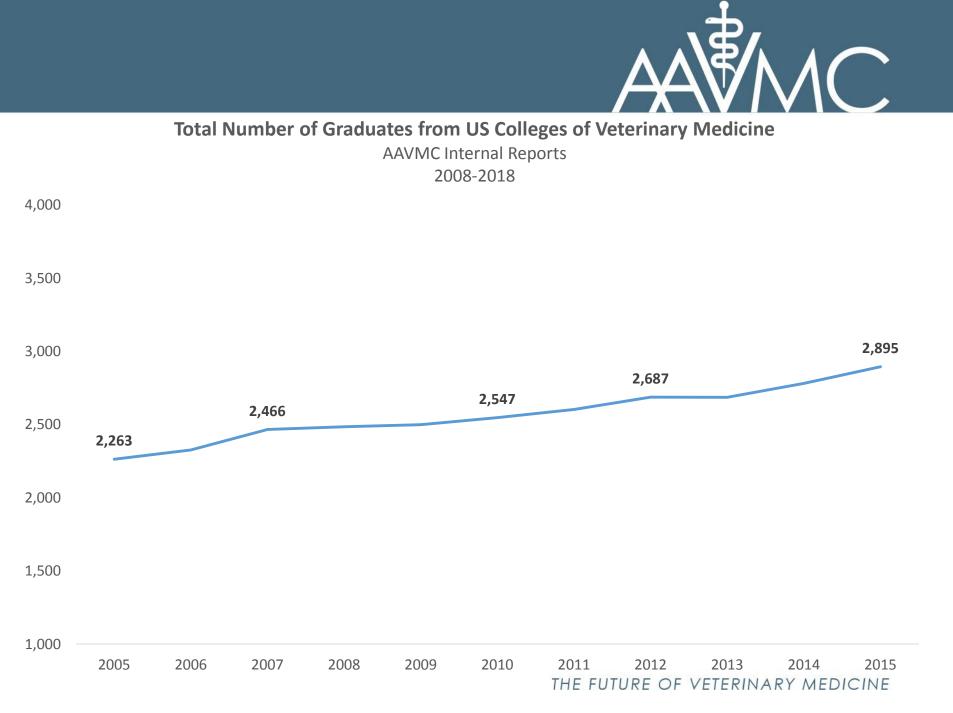

# **STUDENT RELATED DATA**

**Total DVM Student Enrollment at US Colleges of Veterinary Medicine AAVMC** Internal Reports 2007 - 2016 16,000 14,000 12,400 11,483 12,000 10,996 10,534 10,218 10,000 8,000 6,000 4,000 2010 2012 2013 2016 2007 2008 2009 2011 2014 2015 Academic Year