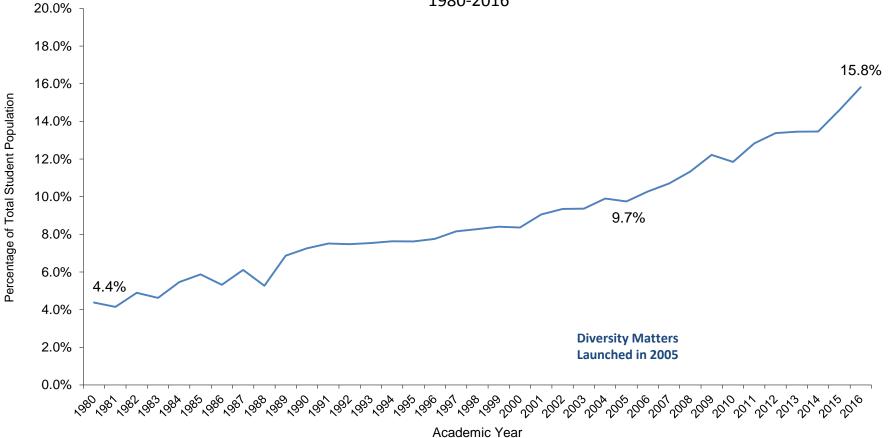

AAVMC Internal Data Reports 1980-2016

## Presence of Racially and Ethnically Underrepresented Students

at US Colleges of Veterinary Medicine

AAVMC Internal Reports

2016