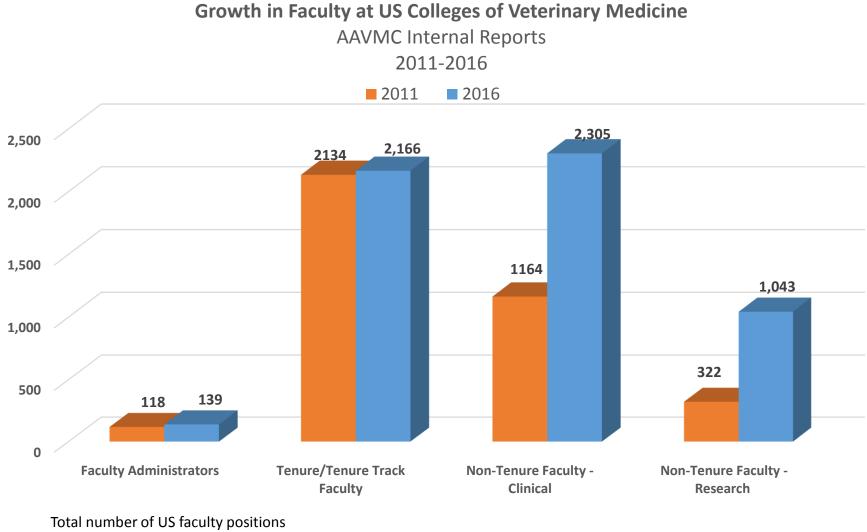

# **FACULTY DATA**

Distribution of Faculty at AAVMC Member Institutions AAVMC Internal Reports

2015-2016

2011: 3,738 2016: 5,514