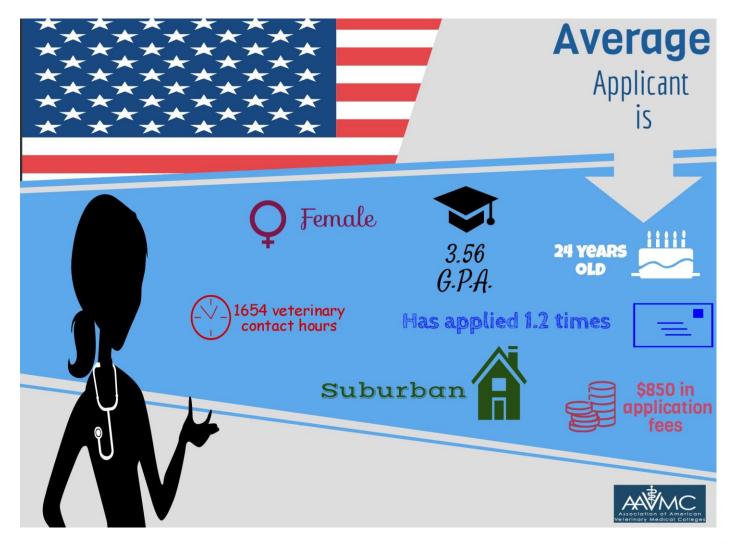

## **Additional Applicant Information**

- Average Years of Pre-professional Preparation:
  - 4.5 Years
- Average Age for 1<sup>st</sup> Year Enrollees
  - 23.5 Years

### • GRE Scores – Class of 2019

- Average Verbal Percentile= 65.7
- Average Quantitative Score = 58.1
- Average Writing Score = 55.8

### • Degree status of Class of 2019 at admission

- No Degree Completed = 6.8%
- BS/BA Completed = 87.5%
- MS/MA Competed = 5.2%
- PhD Completed = .5%