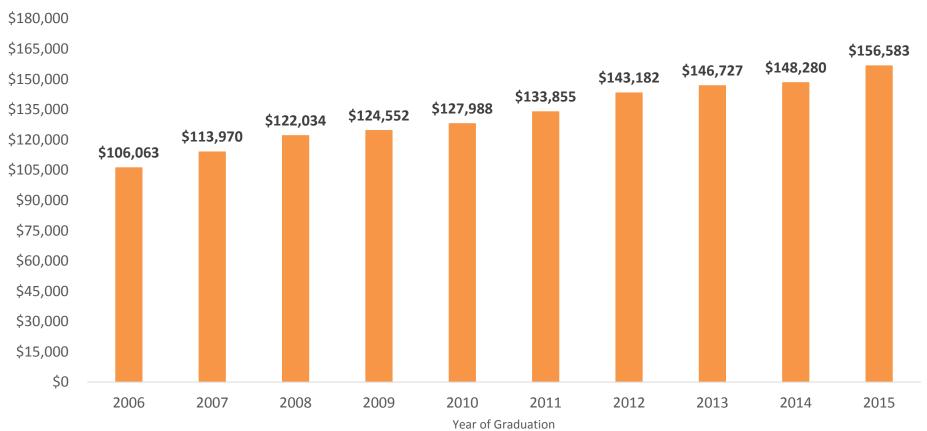

Median Debt of Indebted Graduates of

#### **US Colleges of Veterinary Medicine**

Adjusted for Inflation AAVMC Internal Report 2006 - 2015

\$195,000

THE FUTURE OF VETERINARY MEDICINE