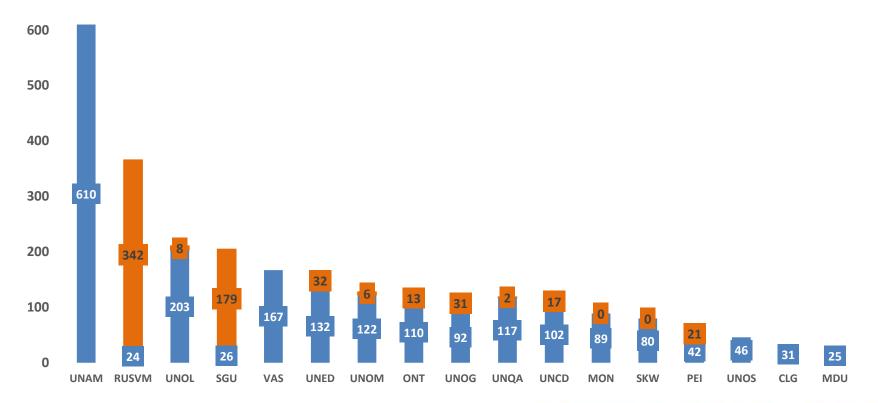

#### Number of Seats in the First Year Class

By Canadian & International College of Veterinary Medicine AAVMC Internal Reports 2015 -2016 Home Country or Foreign National United States Citizen

Total Canadian enrollment: 1,601 Total International enrollment: 12,327