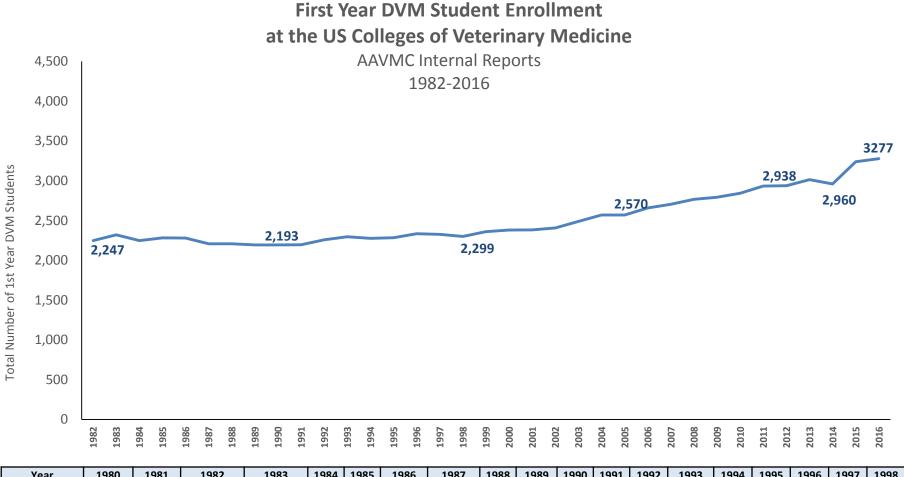

2450 Americans are currently enrolled at AAVMC International Member institutions.

Total Number of DVM Students

| Year       | 1980  | 1981  | 1982  | 1983  | 1984  | 1985  | 1986  | 1987  | 1988  | 1989  | 1990  | 1991  | 1992  | 1993  | 1994  | 1995  | 1996  | 1997  | 1998  |
|------------|-------|-------|-------|-------|-------|-------|-------|-------|-------|-------|-------|-------|-------|-------|-------|-------|-------|-------|-------|
| Enrollment | 2,027 | 2,254 | 2,247 | 2,320 | 2,247 | 2,281 | 2,279 | 2,207 | 2,208 | 2,194 | 2,193 | 2,195 | 2,258 | 2,296 | 2,276 | 2,283 | 2,334 | 2,326 | 2,299 |
| Year       | 1999  | 2000  | 2001  | 2002  | 2003  | 2004  | 2005  | 2006  | 2007  | 2008  | 2009  | 2010  | 2011  | 2012  | 2013  | 2014  | 2015  | 2016  |       |
| Enrollment | 2,361 | 2,381 | 2,382 | 2,406 | 2,488 | 2,570 | 2,570 | 2,657 | 2,704 | 2,766 | 2,793 | 2,843 | 2,933 | 2,938 | 3,014 | 2,960 | 3,238 | 3,277 |       |