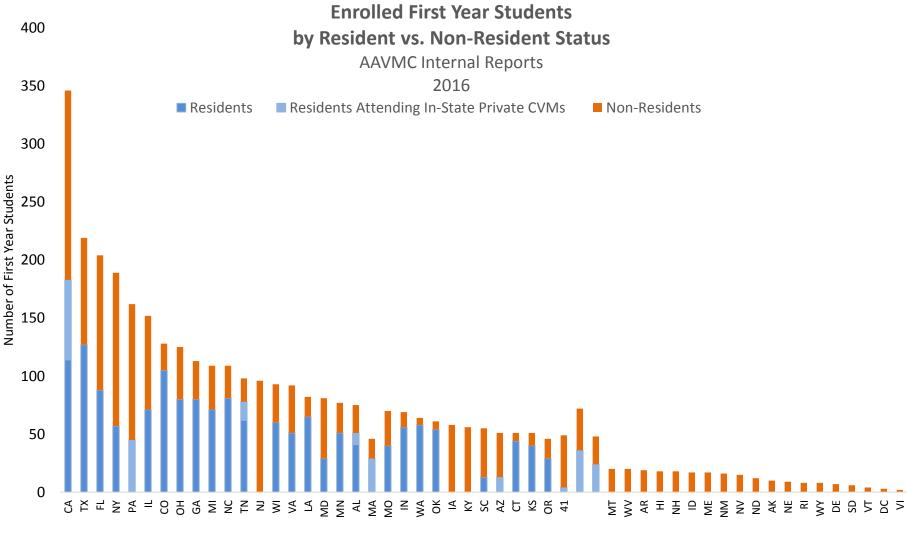

Corrected 12/2016

Number of Seats in the First Year Class

By US College of Veterinary Medicine AAVMC Internal Reports 2015-2016

US College of Veterinary Medicine

700

State or Territory

AAVMC