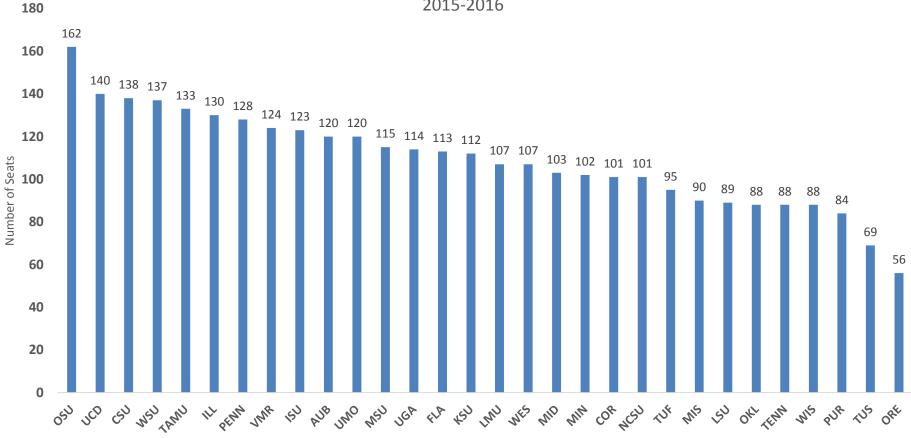

Corrected 12/2016

Number of Seats in the First Year Class

By US College of Veterinary Medicine AAVMC Internal Reports 2015-2016

US College of Veterinary Medicine