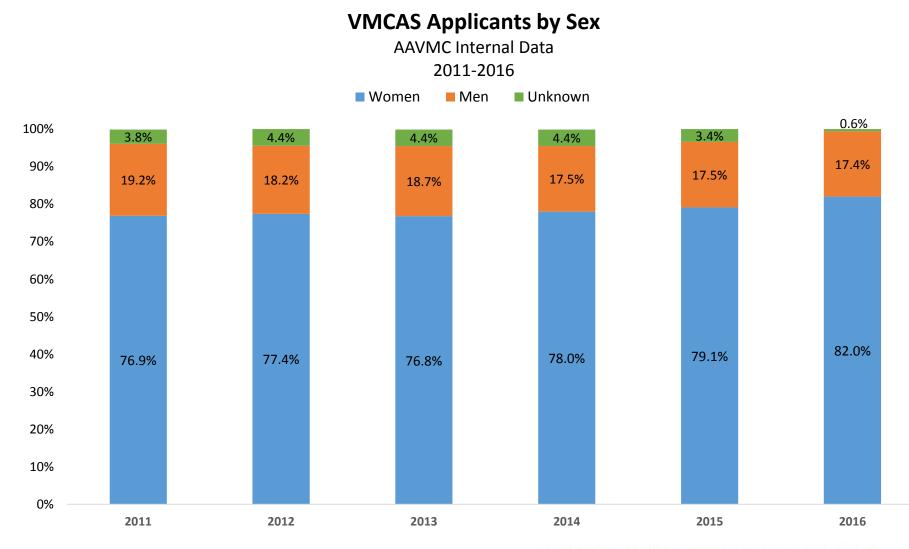

# **APPLICANT DATA**

Applicant to Seat Ratio

US and International Institutions **AAVMC Internal Reports** 2006-2016 12,000 3.00 First Year Seats VMCAS Applicants Applicant to Seat Ratio 10,000 2.50 Applicants & First Year Seats 1.9 8,000 2.00 1.8 6,744 6,600 6,667 6,769 6,305 6,265 6,143 6,208 1.7 6,000 1.50 1.6 1.6 1.6 1.6 1.5 4,000 1.00 4,230 4,214 4,227 4,116 2,000 4,038 0.50 3,968 3,449 3,331 0.00 0 2009 2011 2012 2013 2010 2014 2015 2016 Academic Year Ending