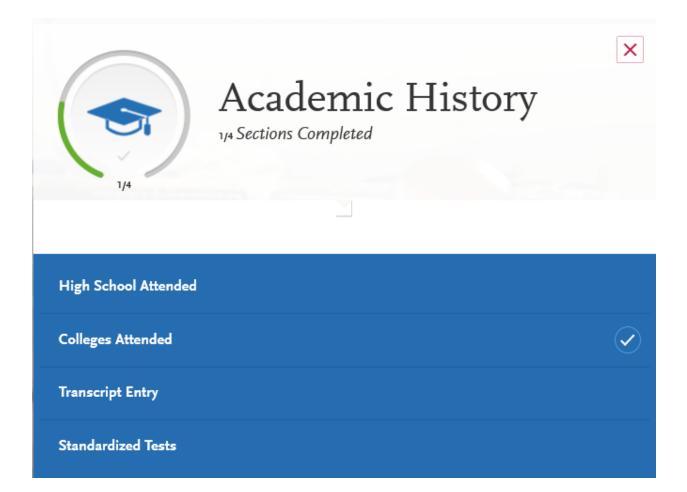

# High School Attended

Enter the high school that you graduated and received a high school diploma from. Click here for more information.

You can edit this section after you submit your application.

High School Attended

## Add Your High School

×

Enter details from the high school where you received your degree below.

|                                           |         | * Indicates required field. |  |  |  |
|-------------------------------------------|---------|-----------------------------|--|--|--|
| * What high school did you attend?        |         |                             |  |  |  |
| * City                                    | * State |                             |  |  |  |
|                                           | State   | ~                           |  |  |  |
| * Did you graduate from this high school? |         |                             |  |  |  |
| Yes No                                    |         |                             |  |  |  |
| Colleges Attended                         |         |                             |  |  |  |

Once you submit your application, you cannot edit previously entered colleges and universities, but you can add new colleges and universities.

Add a College or University

|   | Add a College or University<br>Report all institutions attended. Once you submit your application, you cannot edit previously entered colleges and univer<br>colleges and universities. | sities, bu | t you can add new           |
|---|-----------------------------------------------------------------------------------------------------------------------------------------------------------------------------------------|------------|-----------------------------|
| * | What college or university did you attend?                                                                                                                                              |            | * Indicates required field. |
|   | BOSTON UNIVERSITY                                                                                                                                                                       |            |                             |
| * | Did you obtain or are you planning to obtain a degree from this college or university?                                                                                                  |            |                             |
|   | Yes     No                                                                                                                                                                              |            |                             |
|   | * Degree Info                                                                                                                                                                           |            | Û                           |
|   | Degree Awarded     Degree In Progress                                                                                                                                                   |            |                             |
|   | * What type of degree did you earn? * When did you earn that degree?                                                                                                                    |            |                             |
|   | Select Degree Type 🗸 Select Month 🗸 Select Year                                                                                                                                         | ~          |                             |
|   | * What was your major? What was your minor?                                                                                                                                             |            |                             |
|   | Select Major 🗸 Select Minor                                                                                                                                                             | ~          | •                           |
|   | Check if you were a double major + Add another Degree                                                                                                                                   |            |                             |
|   | * What type of term system does this college or university use?                                                                                                                         |            |                             |
|   | Quarter Semester Trimester                                                                                                                                                              |            |                             |
|   | * Are you still attending this college or university?                                                                                                                                   |            |                             |
|   | Yes No                                                                                                                                                                                  |            |                             |
|   | When did you attend this college or university?<br>Select the frst and last terms you attended this institution, regardless of gaps in attendance.                                      |            |                             |
|   | *First Semester                                                                                                                                                                         |            |                             |
|   | Semester 🗸 Month 🗸 Year 🗸                                                                                                                                                               |            |                             |
|   | *Last Semester                                                                                                                                                                          |            |                             |
|   | Semester V Month V Year V                                                                                                                                                               |            |                             |

## **Colleges** Attended

Report all institutions attended, regardless of:

- · Their relevance to the programs you're applying to, and
- Whether the coursework completed there was transferred to another institution.