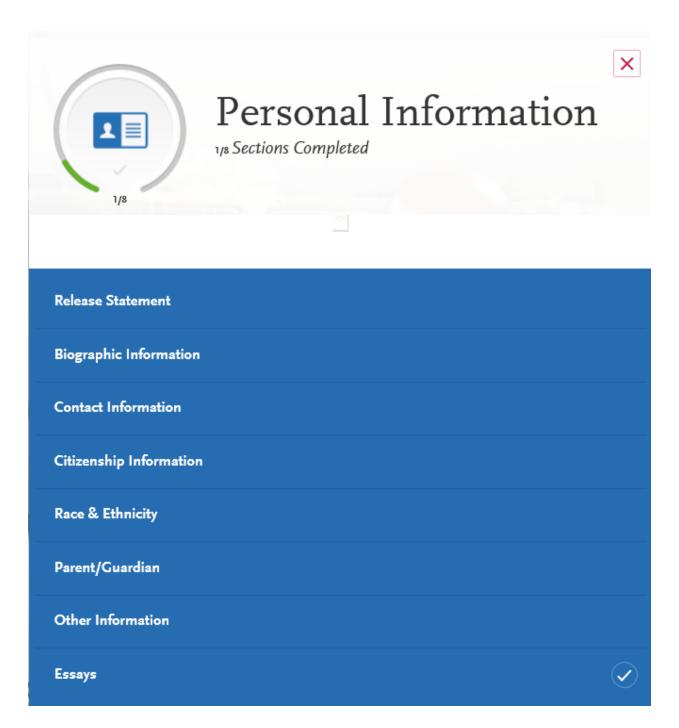

## **Release Statement**

You must review and respond to the following release statements to submit your application. Once you submit your application, your responses cannot be edited. Review these instructions and the content of the statements carefully. It's your responsibility to read and understand these statements before responding to them. <u>Click here</u> for more information.

# **Biographic Information**

Enter biographic information in this section. Some fields pull in the information entered when you created your account. Confirm that what appears here is correct; click the **My Profile** link to make changes. If you do not identify with the answer options for biological sex, select **Decline to State**. <u>Click here</u> for more information.

## **Contact Information**

Enter your contact information in this section. Keep this information up-to-date throughout the application process. <u>Click here</u> for more information.

You can edit this section after you submit your application.

# **Citizenship** Information

Enter your citizenship information in this section. <u>Click here</u> for more information.

Once you submit your application, you can only update visa information, if applicable.

## Race & Ethnicity

Select any and all of the options in this section which you feel best apply to you. Note that this section is used for statistical purposes only and in no way affects your application or financial aid eligibility. <u>Click here</u> for more information.

# Parent/Guardian

You may update this information at any time prior to submission. Once you have submitted, the information on this page cannot be edited.

\* Indicates required field.

×

| Parent Info                 |  |                     |                  |   |
|-----------------------------|--|---------------------|------------------|---|
| * Relationship to Applicant |  | Select Relationship |                  | ~ |
| * First Name                |  |                     |                  |   |
| 🗴 Last Name                 |  |                     |                  |   |
| Gender<br>Male              |  | Female              | Decline to State |   |
| * Living?<br>Yes            |  | No                  | Don't Know       |   |
| Occupation<br>Occupation    |  | Select Oc           | cupation         | ~ |

## Other Information

Enter your responses to these additional questions. <u>Click here</u> for more information.

Once you submit your application, you can update Infractions only if you submitted your application with an answer of No.

# Essays

Please note: All questions in this section are required to be submitted at the same time. It is recommended that you draft your responses outside of the application and then add them in at once. Once you submit your application you cannot edit your essays.