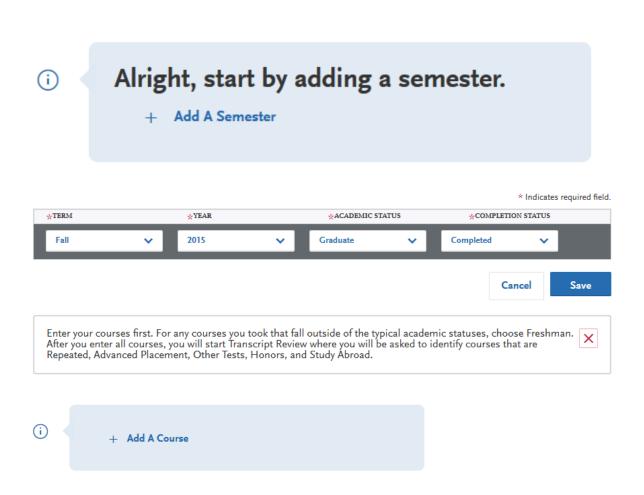

# Transcript Entry

## **BOSTON UNIVERSITY Transcript**

Fall August 2015 - Spring May 2019

\* Indicates required field.

|                                |                                                                    |                                  |                    |              | * Indicate     | s required field.               |
|--------------------------------|--------------------------------------------------------------------|----------------------------------|--------------------|--------------|----------------|---------------------------------|
| Fall 2015 Gra                  | iduate                                                             |                                  |                    |              |                | / 🗅                             |
| * COURSE CODE                  | * COURSE TITLE                                                     | * SUBJECT                        | * CREDITS          | * GRADE      | CAS GRADE      |                                 |
| Chem 411                       | Advanced Chem Theory                                               | Chemistry                        | 4.00               | Α            | A              |                                 |
|                                |                                                                    |                                  |                    |              |                |                                 |
| со                             | uccess! Now a<br>ourses, making<br>oder their prop                 | g sure to add                    | l them             |              |                |                                 |
|                                |                                                                    |                                  |                    |              |                |                                 |
| + Add A (                      | Course + Add                                                       | d A Semester                     | *ACADEMIC STATUS   |              | *  i           | ndicates required fiel<br>IATUS |
|                                |                                                                    |                                  | *ACADEMIC STATUS   |              |                |                                 |
| *TERM                          | ×YEAI<br>✓ 2015                                                    | R                                |                    | ✔ Com        | *COMPLETION S  |                                 |
| *TERM<br>Fall                  | ×YEAI<br>✓ 2015                                                    | R                                | Graduate           | ✔ Com        | *COMPLETION ST | TATUS                           |
| *TERM<br>Fall<br>* COURSE CODE | YEAI     2015     * COURSE TITLE     e.g., Introduction to Biology | R<br>* SUBJECT<br>Select Subject | Graduate * CREDITS | Com<br>GRADE | *COMPLETION ST | TATUS                           |

Repeated, Advanced Placement, Other Tests, Honors, and Study Abroad.